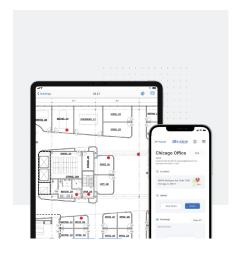

#### WEB AND MOBILE

## **Bluebeam Cloud**

Bluebeam Cloud extends your Revu workflows to web and mobile so you can collaborate between the office and field to get the job done anywhere.

- Bring your Revu docs and customised Bluebeam tools with you on any device
- · Invite others for easy viewing, markups and real-time collaboration
- · Manage snag items, RFIs and submittals on the go
- · Enrich project drawings with digital maps and GPS