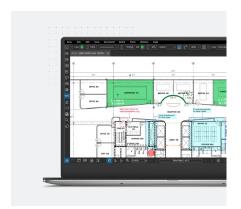

#### **DESKTOP**

## **Bluebeam Revu**

Revu offers powerful, highly customisable document management, markup and automation tools.

The Studio environment in Revu serves as your virtual project room for real-time collaboration.

- · Invite others to your projects and collaboration sessions
- · View and measure drawings, add markups and chat in real time
- Maintain a single source of truth for project files and markup activity